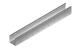

# KSC100H100N Cable Tray - Straight

## **Overview:**

- cable tray lengths with perforated pide profile
  cable tray lengths 2 up to 12m long
  cable tray of sheet: 1,2, 2,5mm thick.