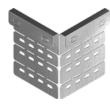

# **LKUC1 Corner Connector**

**L**- powder coating in a full range of colours (PC)

Firm, quick attachment to any area of cable ladder length no hole-drilling necessary! Fluorescent green highlighting of the catalogue number: NEW within the range To install corner connector recommended are 2 sets of Screw SGK M8×14 or SG M8×14 and 4 sets of Screw SGK M6×12 or SG M6×12