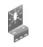

## **BZP Mounting Plate**

## **Overview:**

Application Fixing accessory boxes to cable tray and ladder systems, and to channel profiles.

## Material

Steel, strip-galv. acc. to the Sendzimir method to PN-EN 10346:2011 (SG)

Available to order: F- steel, hot-dip galv. to PN-EN ISO 1461:2011 (HDG) E- stainless steel (SS)

L- powder coating in a full range of colours (PC)