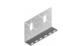

## **BZP Mounting Plate**

## **Overview:**

Application Fixing accessory boxes to cable tray and ladder systems, and to channel profiles.

## Material

Steel, strip-galv. acc. to the Sendzimir method to PN-EN 10346:2011 (SG)

Available to order: F- steel, hot-dip galv. to PN-EN ISO 1461:2011 (HDG) E- stainless steel (SS)

L- powder coating in a full range of colours (PC)