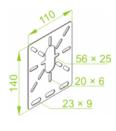

# **BP Mounting Plate**

### **Overview:**

**Application**Fixing accessory boxes to cable tray and ladder systems, and to channel profiles.

Steel, strip-galv. acc. to the Sendzimir method to PN-EN 10346:2011 (SG)

Available to order: F- steel, hot-dip galv. to PN-EN ISO 1461:2011 (HDG) E- stainless steel (SS)