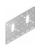

# **BP Mounting Plate**

### **Overview:**

**Application**Fixing accessory boxes to cable tray and ladder systems, and to channel profiles.

Steel, strip-galv. acc. to the Sendzimir method to PN-EN 10346:2011 (SG)

Available to order: F- steel, hot-dip galv. to PN-EN ISO 1461:2011 (HDG) E- stainless steel (SS)