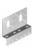

# **BP Mounting Plate**

### **Overview:**

**Application**Fixing accessory boxes to cable tray and ladder systems, and to channel profiles.

Steel, strip-galv. acc. to the Sendzimir method to PN-EN 10346:2011 (SG)

Available to order: F- steel, hot-dip galv. to PN-EN ISO 1461:2011 (HDG) E- stainless steel (SS)