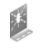

# **BP Mounting Plate**

### **Overview:**

**Application**Fixing accessory boxes to cable tray and ladder systems, and to channel profiles.

Steel, strip-galv. acc. to the Sendzimir method to PN-EN 10346:2011 (SG)

Available to order: F- steel, hot-dip galv. to PN-EN ISO 1461:2011 (HDG) E- stainless steel (SS)