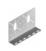

# **BP Mounting Plate**

### **Overview:**

**Application**Fixing accessory boxes to cable tray and ladder systems, and to channel profiles.

Steel, strip-galv. acc. to the Sendzimir method to PN-EN 10346:2011 (SG)

Available to order: F- steel, hot-dip galv. to PN-EN ISO 1461:2011 (HDG) E- stainless steel (SS)