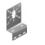

# **BP Mounting Plate**

### **Overview:**

**Application**Fixing accessory boxes to cable tray and ladder systems, and to channel profiles.

Steel, strip-galv. acc. to the Sendzimir method to PN-EN 10346:2011 (SG)

Available to order: F- steel, hot-dip galv. to PN-EN ISO 1461:2011 (HDG) E- stainless steel (SS)