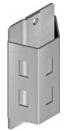

## **PKW Angle adapter**

## APPLICATIONS

Adapter allows to assembly brackets at angle.

Possibility to use one size of bracket to different cable tray and ladder wideness

By assembly of the same bracket at 3 different surfaces of the adapter we have 3 different support lenghts. It means that on bracket 400mm we can assembly cable tray or ladder width = 400. b=200 or c=100mm