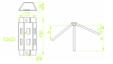

By assembly of the same bracket at 3 different surfaces of the adapter we have 3 different support lenghts. It means that on bracket 400mm we can assembly cable tray or ladder width = 400. b=200 or c=100mm