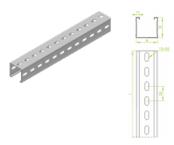

# CTMT80H80... Support Channel

## **Overview:**

Applications Used for suspending lighting systems, as a construction element for installing cable ladders, trays, and all range of cantilever brackets

### Versions:

Sheet thickness: 3,0 mm

| Symbol      | Length L [m] | Width a [mm] | Catalogue | Quantity in box | Height H [mm] | Weight 1 pc. |
|-------------|--------------|--------------|-----------|-----------------|---------------|--------------|
|             |              |              | number    |                 |               |              |
| СТМТ80Н80/3 | 3000         | 80           | 640830    | 1               | 80            | 18,43        |
| CTMT80H80/6 | 6000         | 80           | 640860    | 1               | 80            | 36,86        |
|             |              |              |           |                 |               |              |