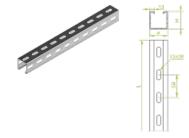

# CMM50H50... Support Channel

## **Overview:**

**Application**Used for suspending lighting, as part of the assembly, and as construction element for installing cable trays, ladders, and Brackets WWT, WPT, WWC, WWCN, WPL, WTL, WW, WWS, WMC, and WMCN.

Steel, strip-galv. acc. to the Sendzimir method to PN-EN 10346:2011 (SG)