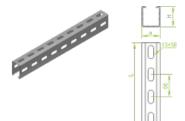

# **CWT40H60... Support Channel**

## **Overview:**

Applications
Used for suspending lighting, and as construction element for installing cable trays, ladders, and Brackets WW, WWS, WS, WSZ, WZS, WWC, WWCN, WMC, WMCN, WPL, WWD, WPT, WTL, and WWT.