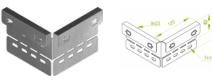

# **LKUC3 Corner Connector**

Firm, quick attachment to any area of cable ladder length -no hole-drilling necessary! Fluorescent green highlighting of the catalogue number: NEW within the range To install corner connector recommended are 2 sets of Screw SGK M8×14 or SG M8×14 and 4 sets of Screw SGK M6×12 or SG M6×12