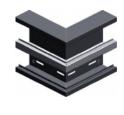

## KZKSd215H68 External Bend 2 Comp.

## **Overview:**

Application Indoor cable routing for power, voice, and data services

Material Electro-galvanised steel (EGS) to PN-EN 10152 Paint-finished white to RAL9010 or grey to RAL 7035

Available to order: L - powder coating in a full range of colours (PC)

Note: Cover included







## Connected products:











KPKS...H68 90° KPKSd215H68 Elbow

90° Elbow 2 Trunking Comp.

KS...H68 Wall KSd215H68 WallPKS Cover for Wall Trunking Trunking 2 Comp.



TSKS...H68 Tee TSKSd215H68

ZK...H68 Blind Tee 2 Comp. End

LKSH68 Notched Connector



KWKSd215H68 KZKS...H68 Internal Bend 2 External Bend Comp.



KWKS...H68

Internal Bend