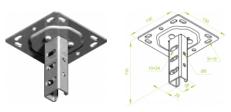

## **PS Head Plate**

**Overview:** 

Application Suspending cable routes.

Material Steel, strip-galv. acc. to the Sendzimir method to PN-EN 10346:2011 (SG)

Available to order: F- steel, hot-dip galv. to PN-EN ISO 1461:2011 (HDG) E- stainless steel (SS) L- powder coating in a full range of colours (PC)

Arrangement of 'bean-shaped' (oval) openings in the head plate allows for installing the ceiling bracket in four different positions. We have introduced the joint of the head plate with the arm by the use of riveting. Excluding welding of ceiling brackets from the whole production process positively influences the product general appearance. general appearance.