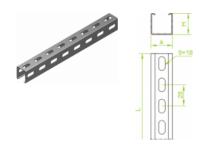

# CWD30H30... Support Channel

### **Application**

Used for suspending lighting, and as an assembly element for installing cable trays, and ladders. Used as an element for supporting Brackets WW, WWS.

### Material

Steel, strip-galv. acc. to the Sendzimir method to PN-EN 10346:2011 (SG)

**Available to order: F**- steel, hot-dip galv. to PN-EN ISO 1461:2011 (HDG) E- stainless steel sections to 3m long (SS)
L- powder coating in a full range of colours (PC)

### Sheet thickness: 1,2 mm

| Symbol     | Length L [m] | Width a [mm] | Catalogue | Quantity in box | Height H [mm] | Weight 1 pc. |
|------------|--------------|--------------|-----------|-----------------|---------------|--------------|
|            |              |              | number    |                 |               |              |
| CWD30H30/2 | 2000         | 30           | 613520    | 8               | 30            | 1,64         |
|            |              |              |           |                 |               |              |
| CWD30H30/3 | 3000         | 30           | 613530    | 8               | 30            | 2,46         |