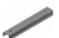

# CWD30H30... Support Channel

### Sheet thickness: 1,2 mm

| Symbol     | Length L [m] | Width a [mm] | Catalogue | Quantity in box | Height H [mm] | Weight 1 pc. |
|------------|--------------|--------------|-----------|-----------------|---------------|--------------|
|            |              |              | number    |                 |               |              |
| CWD30H30/2 | 2000         | 30           | 613520    | 8               | 30            | 1,64         |
|            |              |              |           |                 |               |              |
| CWD30H30/3 | 3000         | 30           | 613530    | 8               | 30            | 2,46         |