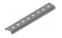

# CWD30H30... Support Channel

### Sheet thickness: 1,2 mm

| Symbol     | Length L [m] | Width a [mm] | Catalogue | Quantity in box | Height H [mm] | Weight 1 pc. |
|------------|--------------|--------------|-----------|-----------------|---------------|--------------|
|            |              |              | number    |                 |               |              |
| CWD30H30/2 | 2000         | 30           | 613520    | 8               | 30            | 1,64         |
|            |              |              |           |                 |               |              |
| CWD30H30/3 | 3000         | 30           | 613530    | 8               | 30            | 2,46         |