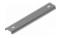

# CWD30H30... Support Channel

### Sheet thickness: 1,2 mm

| Symbol     | Length L [m] | Width a [mm] | Catalogue | Quantity in box | Height H [mm] | Weight 1 pc. |
|------------|--------------|--------------|-----------|-----------------|---------------|--------------|
|            |              |              | number    |                 |               |              |
| CWD30H30/2 | 2000         | 30           | 613520    | 8               | 30            | 1,64         |
|            |              |              |           |                 |               |              |
| CWD30H30/3 | 3000         | 30           | 613530    | 8               | 30            | 2,46         |