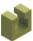

### **Application**

Used for suspending lighting, and as an assembly element for installing cable trays, and ladders. Used as an element for supporting Brackets WW, WWS.

### Sheet thickness: 1,2 mm

| Symbol     | Length L [m] | Width a [mm] | Catalogue | Quantity in box | Height H [mm] | Weight 1 pc. |
|------------|--------------|--------------|-----------|-----------------|---------------|--------------|
|            |              |              | number    |                 |               |              |
| CWD30H30/2 | 2000         | 30           | 613520    | 8               | 30            | 1,64         |
|            |              |              |           |                 |               |              |
| CWD30H30/3 | 3000         | 30           | 613530    | 8               | 30            | 2,46         |