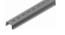

# CWD30H30... Support Channel

### Sheet thickness: 1,2 mm

| Symbol     | Length L [m] | Width a [mm] | Catalogue | Quantity in box | Height H [mm] | Weight 1 pc. |
|------------|--------------|--------------|-----------|-----------------|---------------|--------------|
|            |              |              | number    |                 |               |              |
| CWD30H30/2 | 2000         | 30           | 613520    | 8               | 30            | 1,64         |
|            |              |              |           |                 |               |              |
| CWD30H30/3 | 3000         | 30           | 613530    | 8               | 30            | 2,46         |