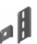

### **Application**

Used for suspending lighting, and as an assembly element for installing cable trays, and ladders. Used as an element for supporting Brackets WW, WWS.

### Sheet thickness: 1,2 mm

| Symbol     | Length L [m] | Width a [mm] | Catalogue | Quantity in box | Height H [mm] | Weight 1 pc. |
|------------|--------------|--------------|-----------|-----------------|---------------|--------------|
|            |              |              | number    |                 |               |              |
| CWD30H30/2 | 2000         | 30           | 613520    | 8               | 30            | 1,64         |
|            |              |              |           |                 |               |              |
| CWD30H30/3 | 3000         | 30           | 613530    | 8               | 30            | 2,46         |